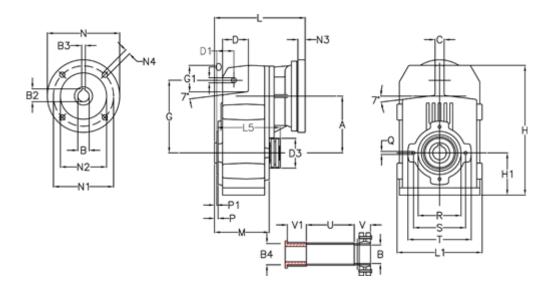

## **Measures**

| A = 112.50 | D1 = 35.0 | l5 = 159.5  | P1                                  | = 3.0   | V :  |
|------------|-----------|-------------|-------------------------------------|---------|------|
| B = 30     | d3 = 77   | M = 100.5   | Q                                   | = M8x12 | V1 : |
| B1 = 19    | G = 140   | N = 200     | R                                   | = 80    |      |
| B2 = 21.8  | G1 = 51.0 | N1 = 165    | S                                   | = 100   |      |
| B3 = 6     | H = 251.0 | N2 = 130    | Т                                   | = 120   |      |
| B4 = 30    | H1 = 84.0 | N4 = M10x20 | Tightening torque Nm adapter bushin | g = 6.0 |      |
| C = 20     | L = 205.0 | O = 11      | Tightening torque Nm shrink disc    | = 7.0   |      |
| D = 47.5   | L1 = 170  | P = 4.5     | U                                   | = 83.0  |      |
|            |           |             |                                     |         |      |